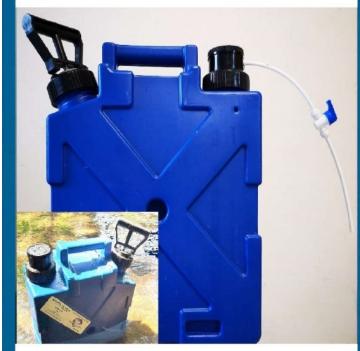

# LifeFilta 'Jerry Can'

The R20 Container - Jerry Can is made from High Grade HDPE, Military Standards, equipped with a HQ manual pump & LifeFilta Filter unit by Nanofiltration @  $0.005~\mu m$  The R20 has a content of 20L & will filter up to 20.000~L / 50.000L (based on cartridge inside) & the R20 is Re-Usable & because of its BackWash Function ready for another 50.000L ...

#### LifeFilta Jerrycan

Non-Chemical

Patented Hollow Fibre Membrane

All water borne pathogens: Viruses, Bacteria,...

Virtual all Toxic Chemicals

Pump Action (Non Mechanical)

2650 g (2.65 kg) \* 370 x 500 x 170 mn (LxHxW)