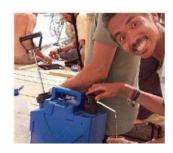

# LifeFilta 'Jerry Can'

The R20 Container - Jerry Can is made from High Grade HDPE, Military Standards, equipped with a HQ manual pump & LifeFilta Filter unit by Nanofiltration @  $0.005~\mu m$  The R20 has a content of 20L & will filter up to 20.000~L / 50.000L (based on cartridge inside) & the R20 is Re-Usable & because of its BackWash Function ready for another 50.000L ...

#### How to Use the LifeFilta Jerrycan LFJC

- 1. Fill the LifeFilta R20 from the dispensing unit B by unscrewing B. Fill the R20 from any natural water source (except sea water)
- 2. Screw B tightly
- 3. Unlock the pump A lever and begin pumping for 10 t imes or more to build up pressure
- 4. To dispense purified water from the R20, turn the blue part B towards the output ... turn this part left or right to close the dispenser.