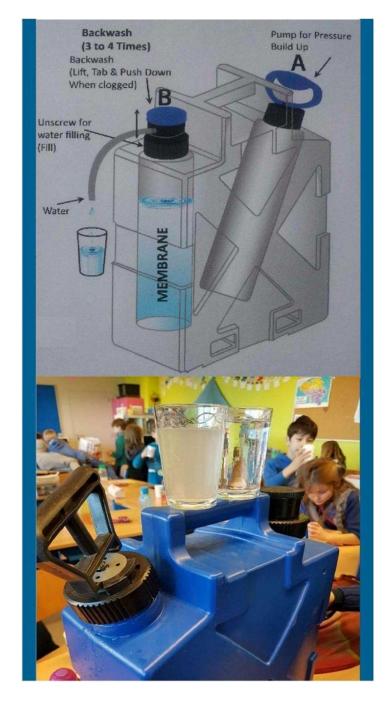

#### How to Use the LifeFilta Jerrycan LFJC

- 1. Fill the LifeFilta R20 from the dispensing unit B by unscrewing B. Fill the R20 from any natural water source (except sea water)
- 2. Screw B tightly
- 3. Unlock the pump A lever and begin pumping for 10 t imes or more to build up pressure
- 4. To dispense purified water from the R20, turn the blue part B towards the output ... turn this part left or right to close the dispenser.

### R20 Maintenance when filter gets clogged: Service by BackWash (BW) system ...

Whenever there is poor or no flow when the pressure is build up (norma! operation) , the 'built-in' BackWash module integrated in the filter, can be activated to clean the R20

Remove the pump unit from the R20, close the part B & release the BW by a quarter turn of the complete part B. Push this part B several times (4-5 times) to clean/clear the filter chamber. Once done, remove the remaining water and fill the R20 up to resume the filtration & dispensation ...